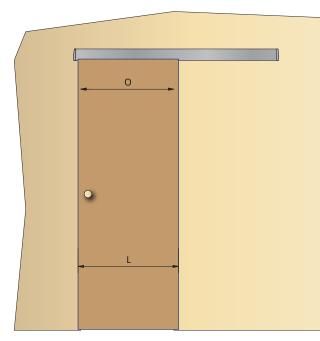

## IF YOU ARE CREATING A NEW DOOR OPENING:

the width of the new opening should be based on standard door widths

| L (door width) | KIT reference number | O (width of the opening) |
|----------------|----------------------|--------------------------|
| 1030           | SC-100               | 950                      |
| 1480           | SC-145               | 1400                     |

**RENOVATION, EXISTING DOOR FRAME**: Base you choice on the widht of opening existing to determinate the width of the door you use

| O (width of the opening) | KIT reference number | L (door width) |  |
|--------------------------|----------------------|----------------|--|
| 1000                     | SC-100               | 1080           |  |
| 1450                     | SC-145               | 1530           |  |