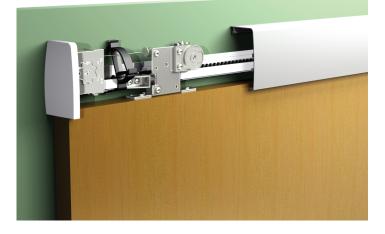

## Sliding door with automatic soft closing system - 60kg

| Comp | loto I | Vit ind | dindin | a track |
|------|--------|---------|--------|---------|
| Comp | ietei  |         | Juuin  | g track |

| SC-100 | For doors 1030 to 1080mm wide<br>Complete kit including;<br>1 track in anodized aluminium<br>1 pelmet with 2 ends and 2 pelmet brackets<br>2 rollers with ball bearings mounted on plates<br>1 hydraulic brack<br>1 rack / 1door closing device (spiral spring)<br>1 < <open door="">&gt;device / 2 fixed stops<br/>1 adjustable &lt;<open door="">&gt;stop / 1 floor guide<br/>screw &amp; assembly instruction</open></open> |
|--------|--------------------------------------------------------------------------------------------------------------------------------------------------------------------------------------------------------------------------------------------------------------------------------------------------------------------------------------------------------------------------------------------------------------------------------|
| SC-145 | Dito for doors 1480 to 1530mm wide                                                                                                                                                                                                                                                                                                                                                                                             |
|        |                                                                                                                                                                                                                                                                                                                                                                                                                                |