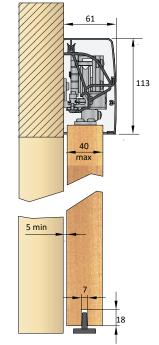

---------------|-----------------------------------------|
|                      | Timer on the right side: the door stays |
| SC-TR                | open until the timer ends and automatic |
|                      | close (timer adjustable 0-60 seconds)   |
| SC-TL                | Dito timer on the left side             |



Notes:

Door weight: max 60kg Door thickness: max 40mm Door Width: 1530mm





## IF YOU ARE CREATING A NEW DOOR OPENING:

the width of the new opening should be based on standard door widths

| L (door width) | KIT reference number | O (width of the opening) |
|----------------|----------------------|--------------------------|
| 1030           | SC-100               | 950                      |
| 1480           | SC-145               | 1400                     |



**RENOVATION, EXISTING DOOR FRAME**: Base you choice on the widht of opening existing to determinate the width of the door you use

| O (width of the opening) | KIT reference number | L (door width) |  |
|--------------------------|----------------------|----------------|--|
| 1000                     | SC-100               | 1080           |  |
| 1450                     | SC-145               | 1530           |  |