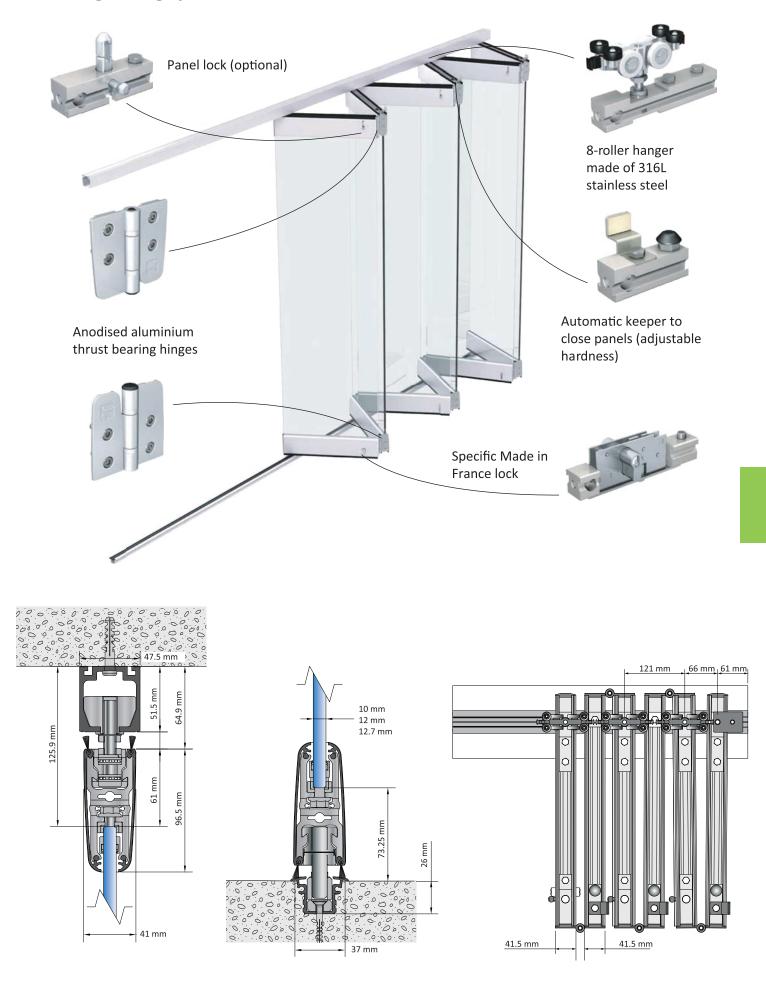

## **OPENTEC F80 :**

- Max. weight of 1 panel 80 kg
- Max. opening dimensions: 9 x 3 m
- Number of leaves: 2 to 12 (6 + 6)
- Max. width of panel: 1 m
- Panel thickness: 10/12/12.7 mm
- To be used as a glazed interior partition: restaurants, hotels, shopping centres, airports, etc...
- Drilled hanging glass system that provides guaranteed stability. Reliable, secure, and easy-to-install system.
  - Convenient to use: partition slides easily.
- trouble-free installation: convenient access to adjustment modules.
- Designer finish pelmet installed when assembly is completed. The pelmet guarantees a perfect result and gives fitters greater flexibility when handling the panels.
  - Choice of structural materials: anodised aluminium and stainless steel.

Made in France lock specifically designed for the product.