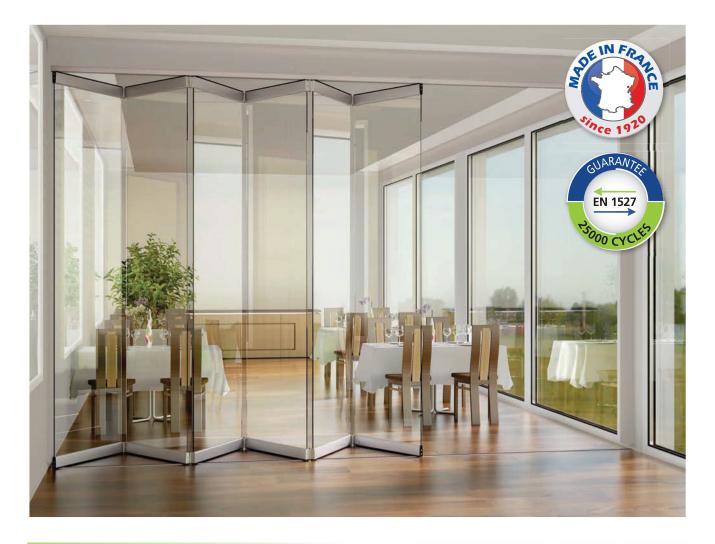

## **OPENTEC F80 :**

- Max. weight of 1 panel 80 kg
- Max. opening dimensions: 9 x 3 m
- Number of leaves: 2 to 12 (6 + 6)
- Max. width of panel: 1 m
- Panel thickness: 10/12/12.7 mm
- To be used as a glazed interior partition: restaurants, hotels, shopping centres, airports, etc...
- Drilled hanging glass system that provides guaranteed stability. Reliable, secure, and easy-to-install system.
  - Convenient to use: partition slides easily.
- trouble-free installation: convenient access to adjustment modules.
- Designer finish pelmet installed when assembly is completed. The pelmet guarantees a perfect result and gives fitters greater flexibility when handling the panels.
  - Choice of structural materials: anodised aluminium and stainless steel.