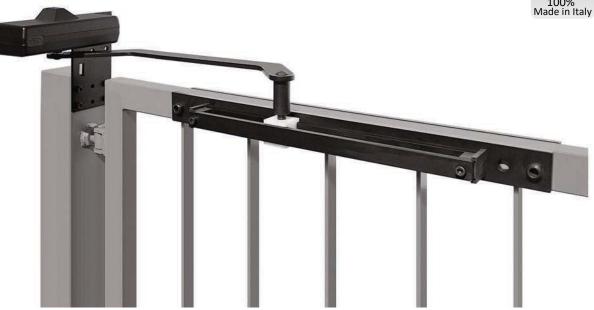

## MAB Gate Door Closer 650C

- Body in high duty cast iron
- Fixed size EN2, for gate width up to 1250mm
- Two closing speeds independently controlled by thermostatic valves
- High thermal stability ensured at different temperatures
- Pinch free sliding arm & rail for safe use
- Soft opening and strong closing
- suitable for gates with or without protruding bards
- Extremely easy to install
- Equipped with all mounting screws and accessories
- Coated with strong resistance corrosion paint
- Standard finish: black (also available in Silver & White finish)

| Version | Model Description (Body + Arms) | Item Code |
|---------|---------------------------------|-----------|
| MAB650C | MAB 650C Gate Closer Black      | ME65I3430 |