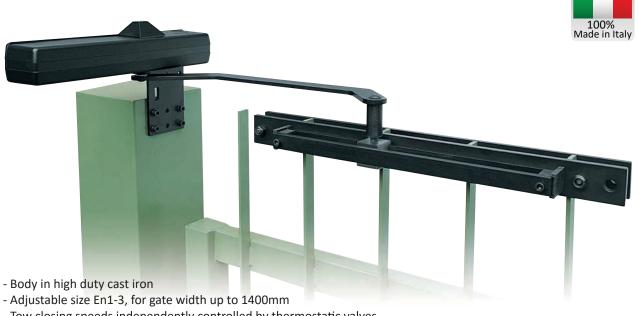

## MAB Gate Door Closer 680C

- Tow closing speeds independently controlled by thermostatic valves
- High thermal stability ensured at different temperatures
- Pinch free sliding arm & rail for safe use
- Soft opening and strong closing
- Suitable for Gates with or without protruding bars
- Extremely easy to install (No welding needed)
- Equipped with all mounting screws and accessories
- Coated with strong resistance corrosion paint
- Finish: black

| Version | Model Description (Body + Arms) | Item Code |
|---------|---------------------------------|-----------|
| MAB680C | MAB 680C Gate Closer Black      | ME68I0430 |