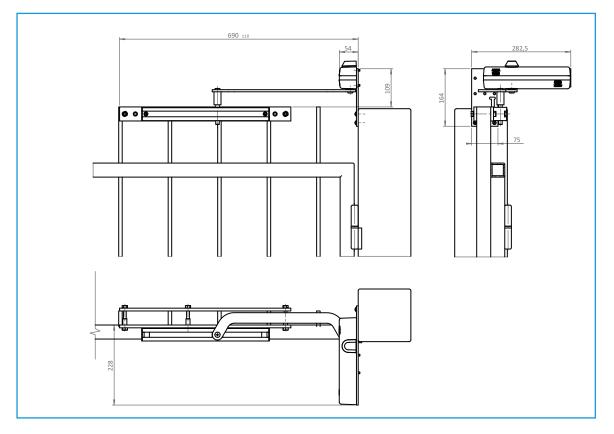

## MAB Gate Door Closer 650C

- Body in high duty cast iron
- Fixed size EN2, for gate width up to 1250mm
- Two closing speeds independently controlled by thermostatic valves
- High thermal stability ensured at different temperatures
- Pinch free sliding arm & rail for safe use
- Soft opening and strong closing
- suitable for gates with or without protruding bards
- Extremely easy to install
- Equipped with all mounting screws and accessories
- Coated with strong resistance corrosion paint
- Standard finish: black (also available in Silver & White finish)

| Version | Model Description (Body + Arms) | Item Code |
|---------|---------------------------------|-----------|
| MAB650C | MAB 650C Gate Closer Black      | ME65I3430 |