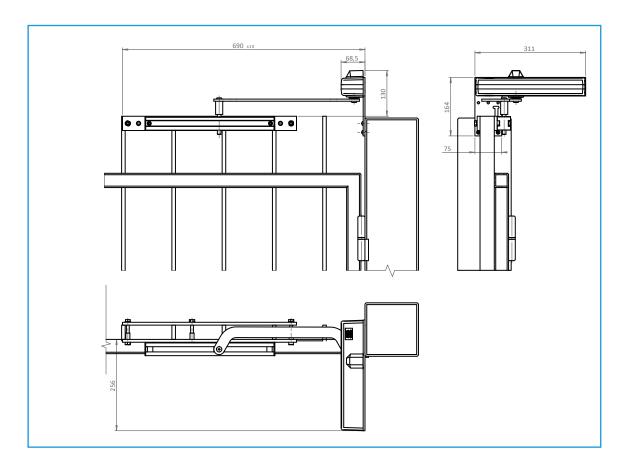

## MAB Gate Door Closer 680C

- Tow closing speeds independently controlled by thermostatic valves
- High thermal stability ensured at different temperatures
- Pinch free sliding arm & rail for safe use
- Soft opening and strong closing
- Suitable for Gates with or without protruding bars
- Extremely easy to install (No welding needed)
- Equipped with all mounting screws and accessories
- Coated with strong resistance corrosion paint
- Finish: black

| Version | Model Description (Body + Arms) | Item Code |
|---------|---------------------------------|-----------|
| MAB680C | MAB 680C Gate Closer Black      | ME68I0430 |