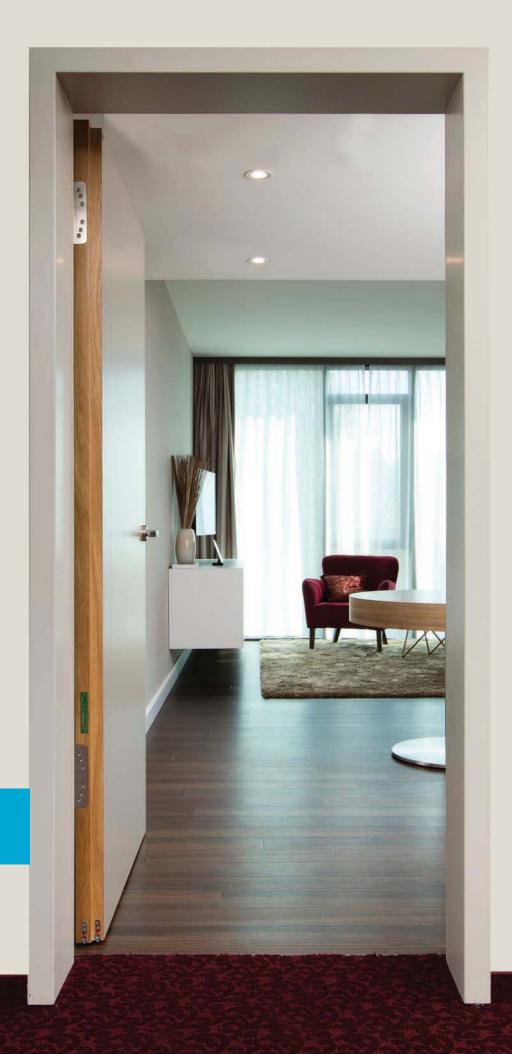

# VingCard Allure Electronic Lock

VingCard Allure is a highly innovative electronic locking solution with a unique, flexible design and more features than ever before available in a locking system. The refined, contem porary and intuitive concept and technology was created with the elegant designer in mind.

Based on VingCard's RFID locking platform, Allure consists of a variety of wall panels, giving designers freedom of choice with a state of the art design-centric hardware and software solution.

Allure integrates VingCard's most advanced contactless locking solutions into its interior electronics, including Radio Frequency Identification (RFID) compatible locking technology, as well as full compatibility with the Visionline online solution.

# **FEATURES**

- : Wall-mounted panel with LED light information indicators.
- : Wall reader with customizable intelligence and functionality.
- : Stylish glass looking panels with flexible design options.
- : Illuminated room number option with 16 selectable LED light themes.
- : Inside panel for setting "Do Not Disturb" (DND) and Make Up Room (MUR) status.
- : Standalone solution for DND/MUR setting and status display.
- : Wireless communication between wall and door unit.
- : Online connectivity with Visionline Wireless (ZigBee) or Visionline Wired (PoE).
- : RFID Specifications:
  - 13,56MHz technology
  - Compatible with the following standards:
    - ISO 14.443 A (MIFARE including Desfire)
    - ISO 14.443 B
    - ISO 15.693