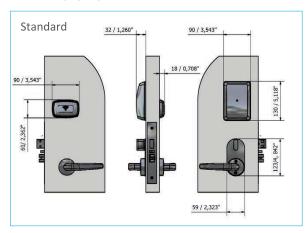

FEATURES**

- : Supports the latest RFID technology
- : Supports Mobile Access
- : Online compatible
- : Easy upgrade from Signature Magstripe or Combo
- : Fire listed for use on fire doors (UL, BS, EN)
- : Case hardened full 1-inch (ANSI) throw deadbolt
- : Panic release function the deadbolt and latch are automatically retracted by inside handle for easy regress in emergency situations
- : Stainless steel parts for mechanical strength, corrosion resistance and attractive appearance
- : Optional high security mechanical override cylinder
- : RFID Specifications:
  - 13,56MHz technology
  - Compatible with the following standards:
    - ISO 14.443 A (MIFARE including Desfire)
    - ISO 14.443 B
    - ISO 15.693

Please kindly contact Fortress Land for more details.



#### **DIMENSIONS**







Mobile Access



Option Override Cylinder



# **VingCard Essence**

#### **Electronic Lock**

VingCard Essence revolutionizes the electronic lock industry by housing all lock components, including the reader and mobile access board, inside the door and therefore, reaching the maximum minimalistic expression, the true essence of an electronic lock. VingCard Essence is always delivered as Mobile Access ready. With Mobile Access board included inside the reader, your property is ready for using the mobile phone as guest room key whenever required.

#### **FEATURES**

- : Solid Stainless Steel or brass handles with self-lubricating long life bearings.
- : 3-point steel latch construction with an antifriction mechanism.
- : Case hardened full 1-inch (ANSI) throw deadbolt.
- : Panic relea