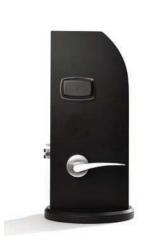

#### **Electronic Lock**

With Signature RFID you are provided with a stylish and modern lock that appeals to the modern environment. Signature RFID is less on the door while more in terms of functionality for you and your users.

#### **FEATURES**

- : Supports the latest RFID technology
- : Supports Mobile Access
- : Online compatible
- : Easy upgrade from Signature Magstripe or Combo
- : Fire listed for use on fire doors (UL, BS, EN)
- : Case hardened full 1-inch (ANSI) throw deadbolt
- : Panic release function the deadbolt and latch are automatically retracted by inside handle for easy regress in emergency situations
- : Stainless steel parts for mechanical strength, corrosion resistance and attractive appearance
- : Optional high security mechanical override cylinder
- : RFID Specifications:
  - 13,56MHz technology
  - Compatible with the following standards:
    - ISO 14.443 A (MIFARE including Desfire)
    - ISO 14.443 B
    - ISO 15.693