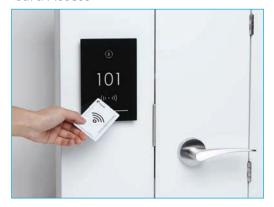

Wall-mounted panel with LED light information indicators.
- : Wall reader with customizable intelligence and functionality.
- : Stylish glass looking panels with flexible design options.
- : Illuminated room number option with 16 selectable LED light themes.
- : Inside panel for setting "Do Not Disturb" (DND) and Make Up Room (MUR) status.
- : Standalone solution for DND/MUR setting and status display.
- : Wireless communication between wall and door unit.
- : Online connectivity with Visionline Wireless (ZigBee) or Visionline Wired (PoE).
- : RFID Specifications:
  - 13,56MHz technology
  - Compatible with the following standards:
    - ISO 14.443 A (MIFARE including Desfire)
    - ISO 14.443 B
    - ISO 15.693

Please kindly contact Fortress Land for more details.





#### Card Access



#### Mobile Access



Please kindly contact Fortress Land for more details.

# **VingCard Signature RFID**

**ASSA ABLOY HOSPITALITY** 

#### **Electronic Lock**

With Signature RFID you are provided with a stylish and modern lock that appeals to the modern environment. Signature RFID is less on the door while more in terms of functionality for you and your users.

#### **FEATURES**

- : Supports the latest RFID technology
- : Supports Mobile Access
- : Online compatible
- : Easy upgrade from Signature Magstripe or Combo
- : Fire listed for use on fire doors (UL, BS, EN)
- : Case hardened full 1-inch (ANSI) throw deadbolt
- : Panic release function the deadbolt and latch are automatically retracted by inside handle for easy regress in emergency situations
- : Stainless steel parts for me