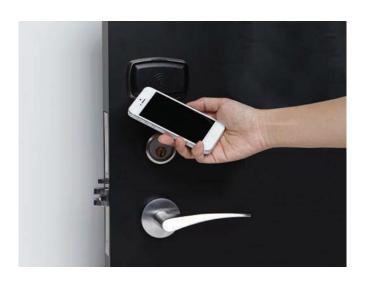

nd your users.

#### **FEATURES**

- : Supports the latest RFID technology
- : Supports Mobile Access
- : Online compatible
- : Easy upgrade from Signature Magstripe or Combo
- : Fire listed for use on fire doors (UL, BS, EN)
- : Case hardened full 1-inch (ANSI) throw deadbolt
- : Panic release function the deadbolt and latch are automatically retracted by inside handle for easy regress in emergency situations
- : Stainless steel parts for mechanical strength, corrosion resistance and attractive appearance
- : Optional high security mechanical override cylinder
- : RFID Specifications:
  - 13,56MHz technology
  - Compatible with the following standards:
    - ISO 14.443 A (MIFARE including Desfire)
    - ISO 14.443 B
    - ISO 15.693

Please kindly contact Fortress Land for more details.



#### **DIMENSIONS**







Mobile Access



Option Override Cylinder



# **VingCard Essence**

#### **Electronic Lock**

VingCard Essence revolutionizes the electronic lock industry by housing all lock components, including the reader and mobile access board, inside the door and therefore, reaching the maximum minimalistic expression, the true essence of an electronic lock. VingCard Essence is always delivered as Mobile Access ready. With Mobile Access board included inside the reader, your property is ready for using the mobile phone as guest room key whenever required.

#### **FEATURES**

- : Solid Stainless Steel or brass handles with self-lubricating long life bearings.
- : 3-point steel latch construction with an antifriction mechanism.
- : Case hardened full 1-inch (ANSI) throw de