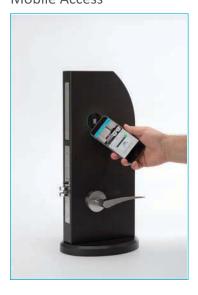

ion the deadbolt and latch are automatically retracted by inside handle for easy egress in emergency situations.
- : ADA compliant (users with physical disabilities).
- : Future proof re-programmable FLASH lock memory.
- : Powered by three (3) AA batteries that provide up to 2 years normal life (depending on door traffic and online/mobile access functionality).
- : Compatible with Visionline Software platform.
- : 2000 event audit trail.
- : Optional high security mechanical override (key cylinder).
- : Mobile Access board included in reader.
- : RFID Specifications:
  - 13,56MHz technology
  - compatible with the following standards:
    - ISO 14.443 A (MIFARE including Desfire)
    - ISO 14.443 B
    - ISO 15.693

Please kindly contact Fortress Land for more details.

### Mobile Access



#### Card Access



# DIMENSIONS



#### Option Override Cylinder





# **Standard Handles for VingCard Locks**





| VingCard locks handles |             |               |                        |
|------------------------|-------------|---------------|------------------------|
|                        |             |               |                        |
| Straight Handle        | Wing Handle | Gothic Handle | Functional ANSI Handle |

To truly match the style requirements at your property, we also offer a wide range of handle options. Please check with Fortress Land for more options.

## **Finishes**

Offering one of the industry's widest choices of finishes, VingCard electronic locks can be configured to truly match the design of any property. \*



Please kindly contact Fortres