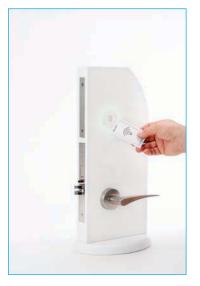

latch are automatically retracted by inside handle for easy egress in emergency situations.
- : ADA compliant (users with physical disabilities).
- : Future proof re-programmable FLASH lock memory.
- : Powered by three (3) AA batteries that provide up to 2 years normal life (depending on door traffic and online/mobile access functionality).
- : Compatible with Visionline Software platform.
- : 2000 event audit trail.
- : Optional high security mechanical override (key cylinder).
- : Mobile Access board included in reader.
- : RFID Specifications:
  - 13,56MHz technology
  - compatible with the following standards:
    - ISO 14.443 A (MIFARE including Desfire)
    - ISO 14.443 B
    - ISO 15.693

Please kindly contact Fortress Land for more details.

### Mobile Access



#### Card Access



# DIMENSIONS



#### Option Override Cylinder





# **Standard Handles for VingCard Locks**





| VingCard locks handles |             |               |                        |
|------------------------|-------------|---------------|------------------------|
|                        |             |               |                        |
| Straight Handle        | Wing Handle | Gothic Handle | Functional ANSI Handle |

To truly match the style requirements at your property, we also offer a wide range of handle options. Please check with Fortress Land for more options.

## **Finishes**

Offering one of the industry's widest choices of finishes, VingCard electronic locks can be configured to truly match the design of any property. \*



Please kindly contact Fortress Land for more deta