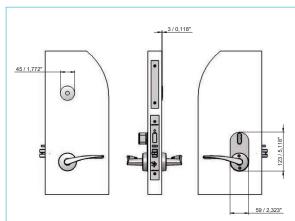

atically retracted by inside handle for easy egress in emergency situations.
- : ADA compliant (users with physical disabilities).
- : Future proof re-programmable FLASH lock memory.
- : Powered by three (3) AA batteries that provide up to 2 years normal life (depending on door traffic and online/mobile access functionality).
- : Compatible with Visionline Software platform.
- : 2000 event audit trail.
- : Optional high security mechanical override (key cylinder).
- : Mobile Access board included in reader.
- : RFID Specifications:
  - 13,56MHz technology
  - compatible with the following standards:
    - ISO 14.443 A (MIFARE including Desfire)
    - ISO 14.443 B
    - ISO 15.693

Please kindly contact Fortress Land for more details.

### Mobile Access



#### Card Access



# DIMENSIONS



#### Option Override Cylinder





# **Standard Handles for VingCard Locks**





| VingCard locks handles |             |               |                        |
|------------------------|-------------|---------------|------------------------|
|                        |             |               |                        |
| Straight Handle        | Wing Handle | Gothic Handle | Functional ANSI Handle |

To truly match the style requirements at your property, we also offer a wide range of handle options. Please check with Fortress Land for more options.

## **Finishes**

Offering one of the industry's widest choices of finishes, VingCard electronic locks can be configured to truly match the design of any property. \*



Please kindly contact Fortress Land for more details.