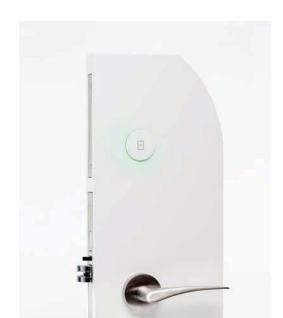

# VingCard Allure Electronic Lock

VingCard Allure is a highly innovative electronic locking solution with a unique, flexible design and more features than ever before available in a locking system. The refined, contem porary and intuitive concept and technology was created with the elegant designer in mind.

Based on VingCard's RFID locking platform, Allure consists of a variety of wall panels, giving designers freedom of choice with a state of the art design-centric hardware and software solution.

Allure integrates VingCard's most advanced contactless locking solutions into its interior electronics, including Radio Frequency Identification (RFID) compatible locking technology, as well as full compatibility with the Visionline online solution.

# **FEATURES**

- : Wall-mounted panel with LED light information indicators.
- : Wall reader with customizable intelligence and functionality.
- : Stylish glass looking panels with flexible design options.
- : Illuminated room number option with 16 selectable LED light themes.
- : Inside panel for setting "Do Not Disturb" (DND) and Make Up Room (MUR) status.
- : Standalone solution for DND/MUR setting and status display.
- : Wireless communication between wall and door unit.
- : Online connectivity with Visionline Wireless (ZigBee) or Visionline Wired (PoE).
- : RFID Specifications:
  - 13,56MHz technology
  - Compatible with the following standards:
    - ISO 14.443 A (MIFARE including Desfire)
    - ISO 14.443 B
    - ISO 15.693