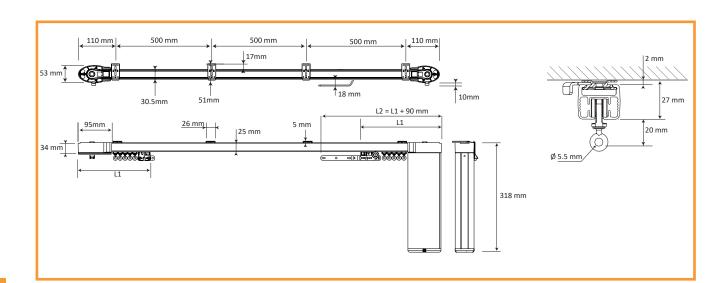

## Main characteristics

- Ultra quiet operation at 44db
- A large range of solution with only one rail, two types of motors (Glydea 35 and 60) and serveral control modules
- High flexibility to adapt to different types of curtains;
  - Rail up to 12m long
  - Bending radius from 300mm
  - Curtain weight up to 60kg
  - Large choice of rail shapes
  - Plug-in modules to interface with other systems
  - Large range of accessories
- Easy installation from plug and play to more advanced solutions
- Motors can be hidden from plug and play to more advanced solutions
- Motor can be also hidden in false ceilings (top mount kit)
- Touch Motion feature to open and close the curtain simply by pulling on the fabric
- Adjustbale speed
- Manual operation possible in case of power failure
- Nominal voltage 90V to 250V 50/60Hz
- Degree of protection: IP20, Operating Temperature: 0-60°C