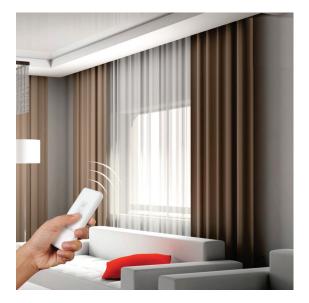

## **Automation System for Curtain - Glydea**

A quiet and smart motorized track for all curtain types and shapes.

## Main characteristics

- Ultra quiet operation at 44db
- A large range of solution with only one rail, two types of motors (Glydea 35 and 60) and serveral control modules
- High flexibility to adapt to different types of curtains;
  - Rail up to 12m long
  - Bending radius from 300mm
  - Curtain weight up to 60kg
  - Large choice of rail shapes
  - Plug-in modules to interface with other systems
  - Large range of accessories
- Easy installation from plug and play to more advanced solutions
- Motors can be hidden from plug and play to more advanced solutions
- Motor can be also hidden in false ceilings (top mount kit)
- Touch Motion feature to open and close the curtain simply by pulling on the fabric
- Adjustbale speed
- Manual operation possible in case of power failure
- Nominal voltage 90V to 250V 50/60Hz
- Degree of protection: IP20, Operating Temperature: 0-60°C